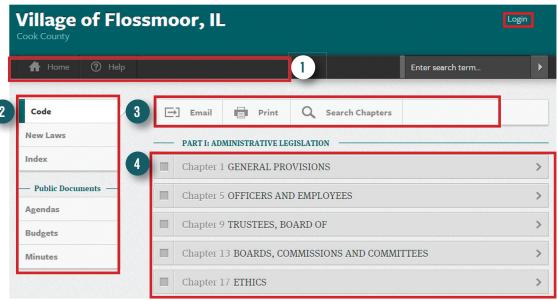

## Home Page Navigation

- Use buttons on your **Menu Bar** to return to your **Home**Page, find step-by-step
  instructions on **Help**
- Tabs on the Navigation
  Pane let you browse
  additional documents such
  as passed but not codified
  New Laws\*, an Index of
  subjects in the Code, Notes
  from your Municipality and
  uploaded Public
  Documents\*\*
- Buttons on the **Tool Bar** provides powerful tools such as **Email** to send links to your Code, and **Print** to print sections of your Code

Clicking on **Chapter Bars** (arranged by part and alphabetically) takes you directly to the section of Code. Use the check box to select Chapters to print or email

\*New Laws available to Standard and Premium Clients

\*\*Public Documents available to Premium Clients